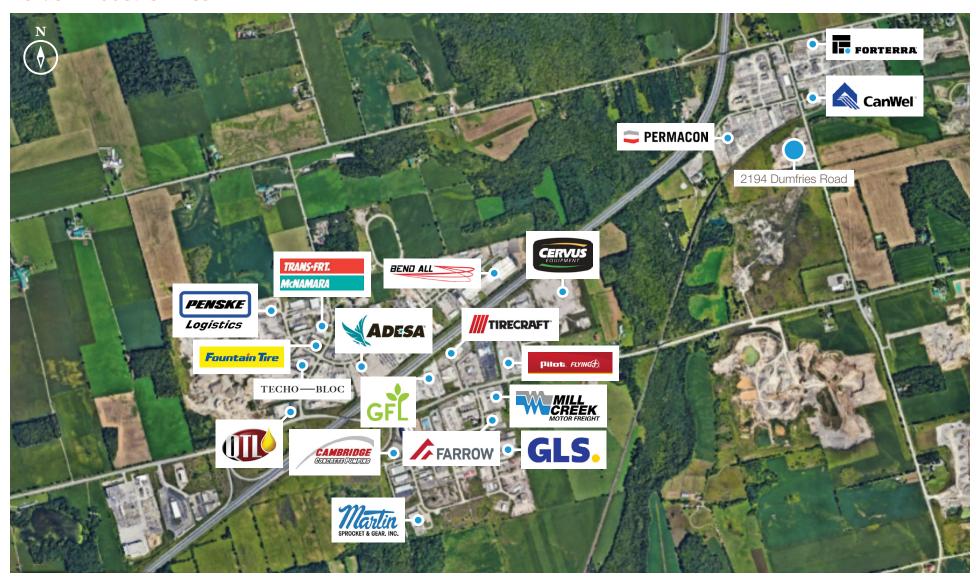

n of Waterloo has finished the road improvements on Dumfries Road.



Site Plan













#### Site Access

Proximity and easy access to Highway 401 allows for quick travel times to major cities across Waterloo Region & surrounding cities.



6 Mins

Highway 401 Westbound via Cedar Creek Road



8 Mins

Highway 401 Eastbound via Dickie Settlement Road



**Lennard:** 

#### **Drive Times**

Situated directly on Canada's 401 Highway, connecting Waterloo Region with many large Canadian and U.S. cities and more than 150+ million customers within a 1,200 km radius.



### 5 Airports

5 International Airports within 112 km drive of Waterloo Region

#### • 6 Borders

6 Canada-US border crossings in close proximity with access to 150 consumers



### **Lennard:**

#### 401/97 Industrial Area



Lennard:

### **Lennard:**

Darren Shaw, SIOR Broker, Partner 519.514.3370 dshaw@lennard.com

Austin Randall\*
Vice President
519.514.3371
arandall@lennard.com

Keith Saulnier Sales Representative 519.514.3368 ksaulnier@lennard.com

210-137 Glasgow Street, Kitchener 519.340.5900 lennard.com