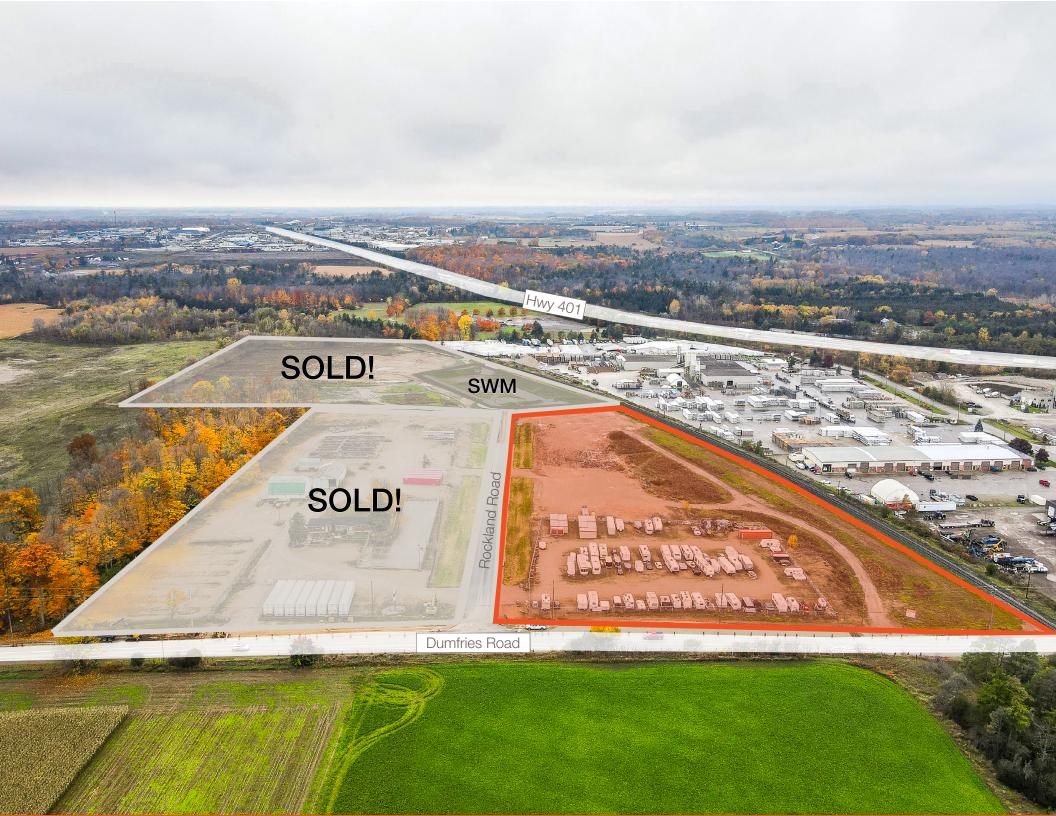

Land Area

7.781 Acres

Price

<del>\$12,495,000</del> \$10,950,000

Part 2

Sold!

Parts 3-6

Sold!