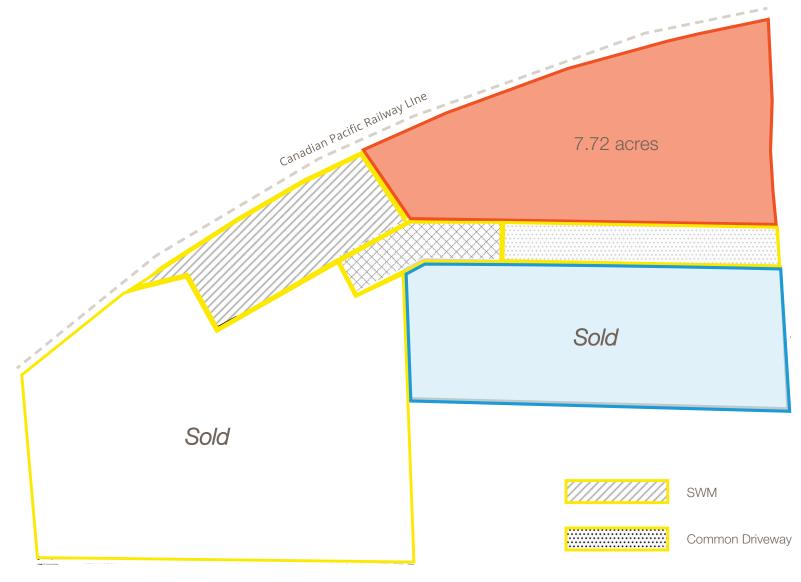

Site Plan

Land Area

7.781 Acres

Price

<del>\$12,495,000</del> \$10,950,000

Part 2

Sold!

Parts 3-6

Sold!