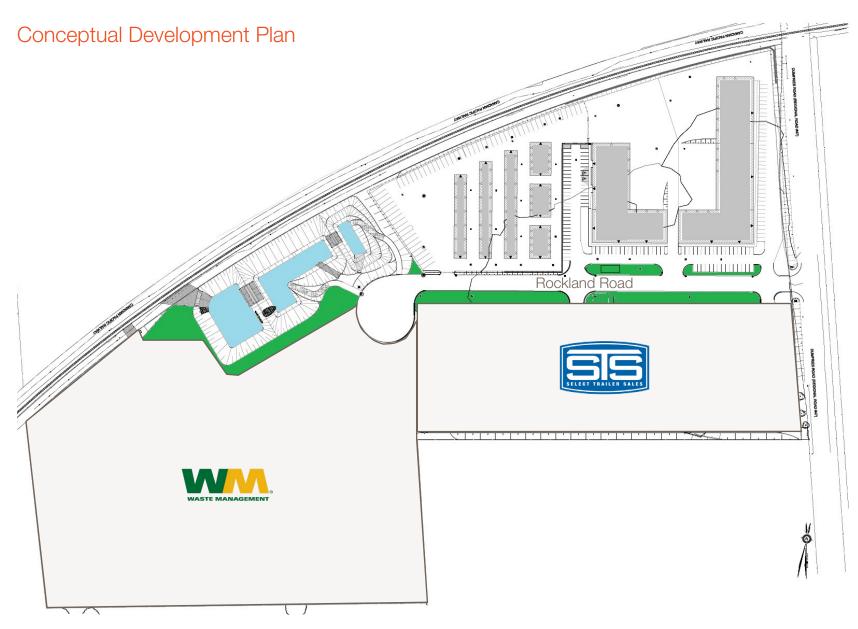

ptic Required



Listing Agent

Darren Shaw, SIOR

Broker, Partner 519.514.3370 dshaw@lennard.com

Austin Randall\*

Vice President 519.514.3371 arandall@lennard.com

Keith Saulnier

Sales Representative 519.514.3368 ksaulnier@lennard.com



The Seller has completed all necessary agreements, engineering studies, planning, and obtained all approvals from the Township of North Dumfries and CP Rail for the severance and development of the subject lands. The Seller has fully paid for and completed the Regional Road improvements, constructed the new entrance, private road, mutual driveway, and stormwater management (SWM) system as part of the sale. All development-related work is now complete, and the Region of Waterloo has finished the road improvements on Dumfries Road.



Site Plan













#### Site Access

Proximity and easy access to Highway 401 allows for quick travel times to major cities across Waterloo Region & surrounding cities.



6 Mins

Highway 401 Westbound via Cedar Creek Road



8 Mins

Highway 401 Eastbound via Dickie Settlement Road



**Lennard:** 

#### **Drive Times**

Situated directly on Canada's 401 Highway, connecting Waterloo Region with many large Canadian and U.S. cities and more than 150+ million customers within a 1,200 km radius.



### 5 Airports

5 International Airports within 112 km drive of Waterloo Region

#### • 6 Borders

6 Canada-US border crossings in close proximity with access to 150 consumers



### **Lennard:**

#### 401/97 Industrial Area



Lennard:

### **Lennard:**

Darren Shaw, SIOR Broker, Partner 519.514.3370 dshaw@lennar