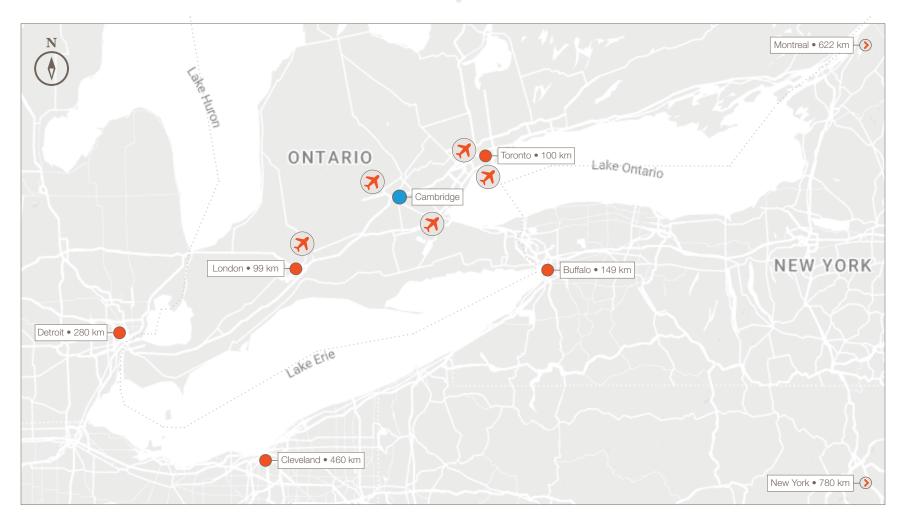

#### **Drive Times**

Situated directly on Canada's 401 Highway, connecting Waterloo Region with many large Canadian and U.S. cities and more than 150+ million customers within a 1,200 km radius.

### 5 Airports

5 International Airports within 112 km drive of Waterloo Region

#### • 6 Borders

6 Canada-US border crossings in close proximity with access to 150 consumers