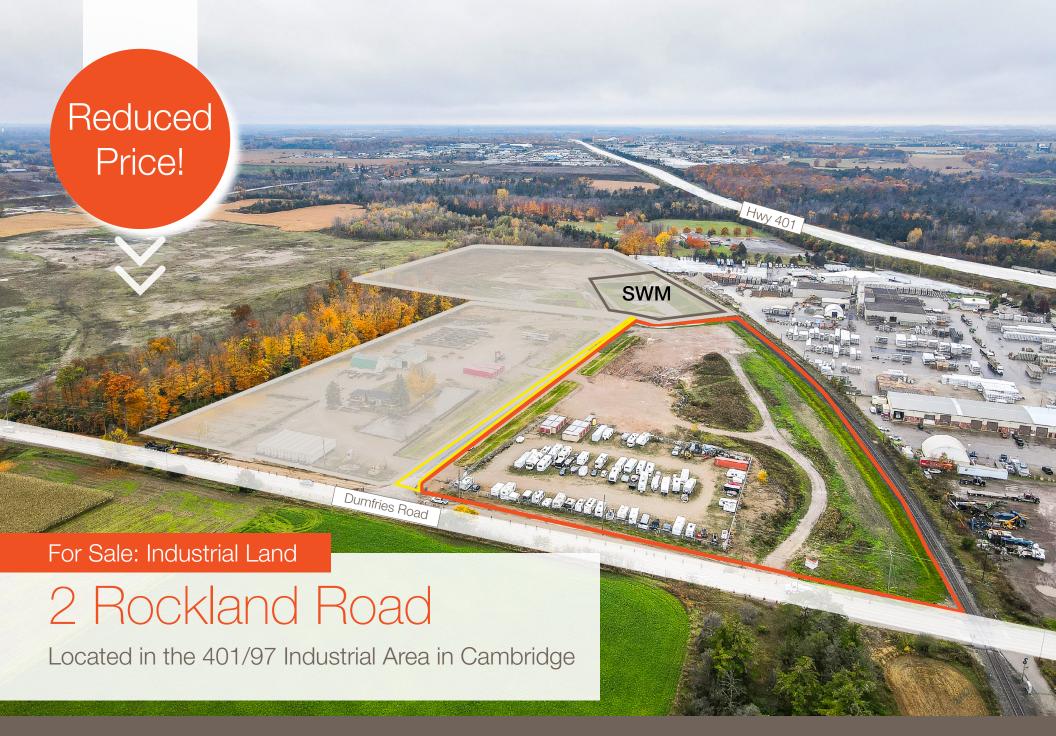

Located directly off Highway 401 in the highly accessible 401/97 Industrial Area of Cambridge (North Dumfries), the site offers a premier industrial outside storage (IOS) opportunity in one of Southwestern Ontario's most sought-after logistics and transportation hubs.

Land Area

7.781 Acres

Price

<del>\$12,495,000</del> \$10,950,000

Part 2

Sold!

Parts 3-6

Sold!