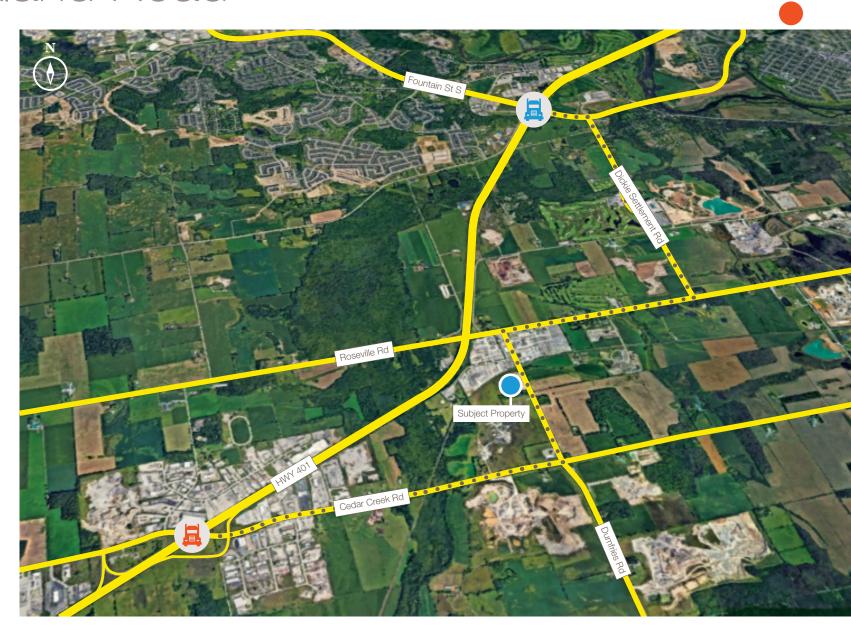

#### Site Access

Proximity and easy access to Highway 401 allows for quick travel times to major cities across Waterloo Region & surrounding cities.

6 Mins

Highway 401 Westbound via Cedar Creek Road

8 Mins

Highway 401 Eastbound via Dickie Settlement Road

**Lennard:** 