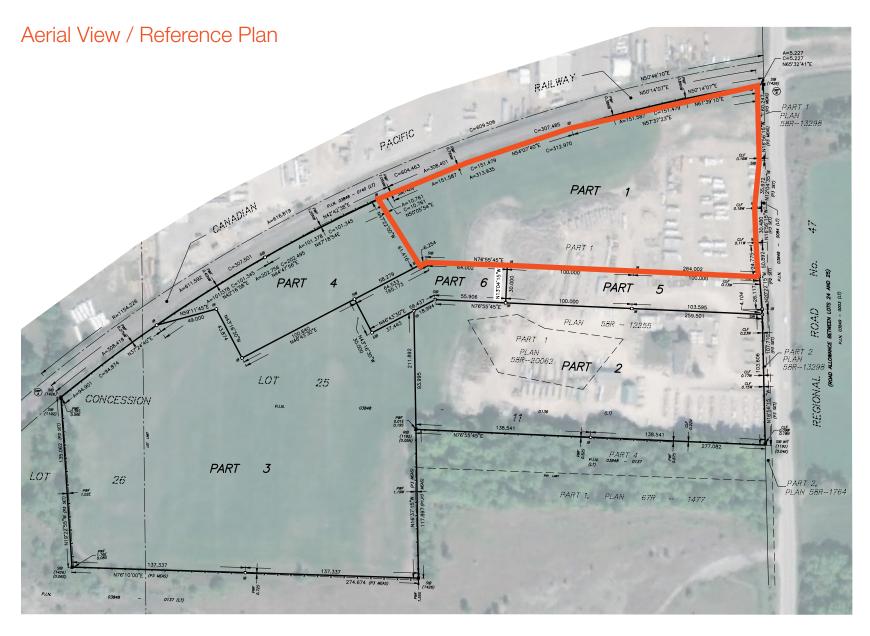

Site Plan

Land Area

7.781 Acres

Price

<del>\$12,495,000</del> \$10,950,000

Part 2

Sold!

Parts 3-6

Sold!